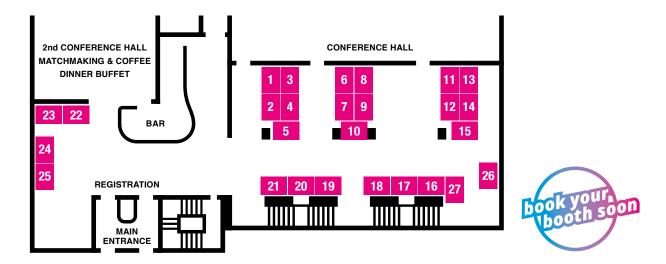

## **Exhibition Information**

Companies that would like to book an exhibition booth (6m<sup>2</sup>) can do so for the price of 1,600 EUR (excl. 19% VAT). Included in the booth fee is one conference ticket. The conference exhibition is located prominently within the conference hall so interaction with the participants is guaranteed. For sponsors the exhibition booth is included into their package.

#### Your stand booking consists of:

- One Table (1,40 m x 0,70 m), tablecloths and two chairs
- **Pinboard** (1,20 m width x 2 m height)
- Power socket (240 V).

You are also welcome to make use of your own booth system.

renewable-materials.eu/exhibition-booking

For your exhibition stand booking or further questions, please contact

#### Guido Müller

+49 151 41423019 / guido.mueller@nova-institut.de or Dominik Vogt +49(0)2233 - 48 14 49 / dominik.vogt@nova-institut.de