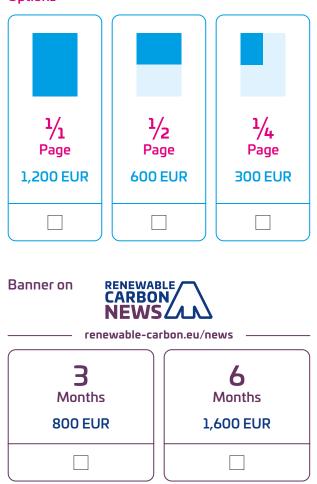

# Advertisement in the Conference Journal

Organisations, firms and associations are very welcome to book an advertisement in the conference journal. For sponsors advertisement is included into their sponsoring package.

#### Options

Cover Page of Last Year's Conference Journal DIN A4 • Print Edition: 500 • PDF Online Distribution

23 to 25 May 2023 RHEIN SIEG FORUM near Cologne, Germany Hybrid Event

Networks of nova-Institute